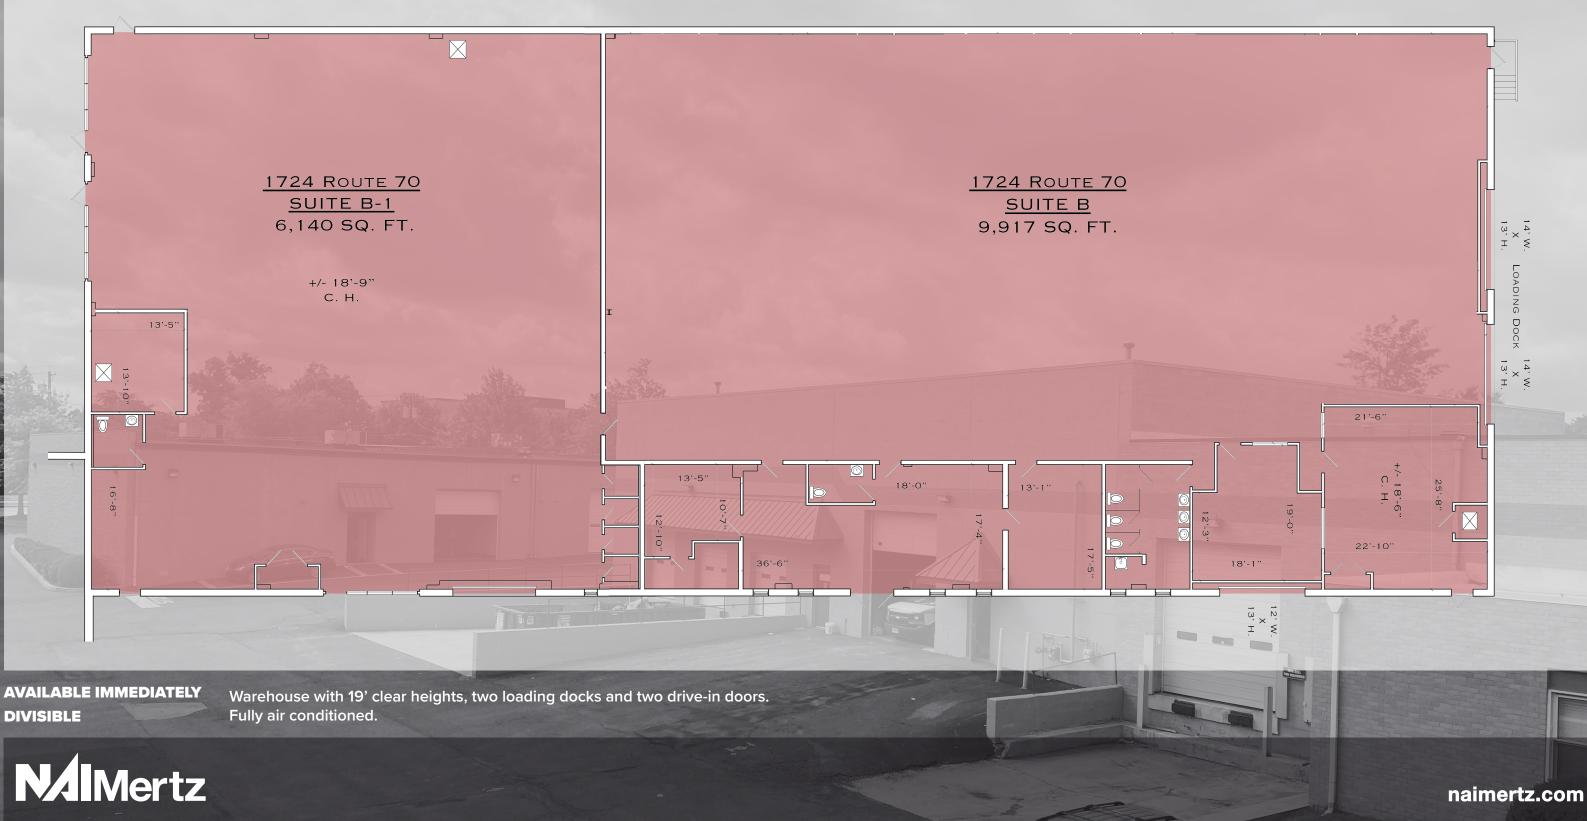

# **FLOORPLANS**

## **ROCKHILL INDUSTRIAL PARK** ROUTE 70 @ ROCKHILL RD | CHERRY HILL, NJ

## 1724 ROUTE 70 E - SUITE B/B1 | 6,140 - 16,057 SF

DIVISIBLE