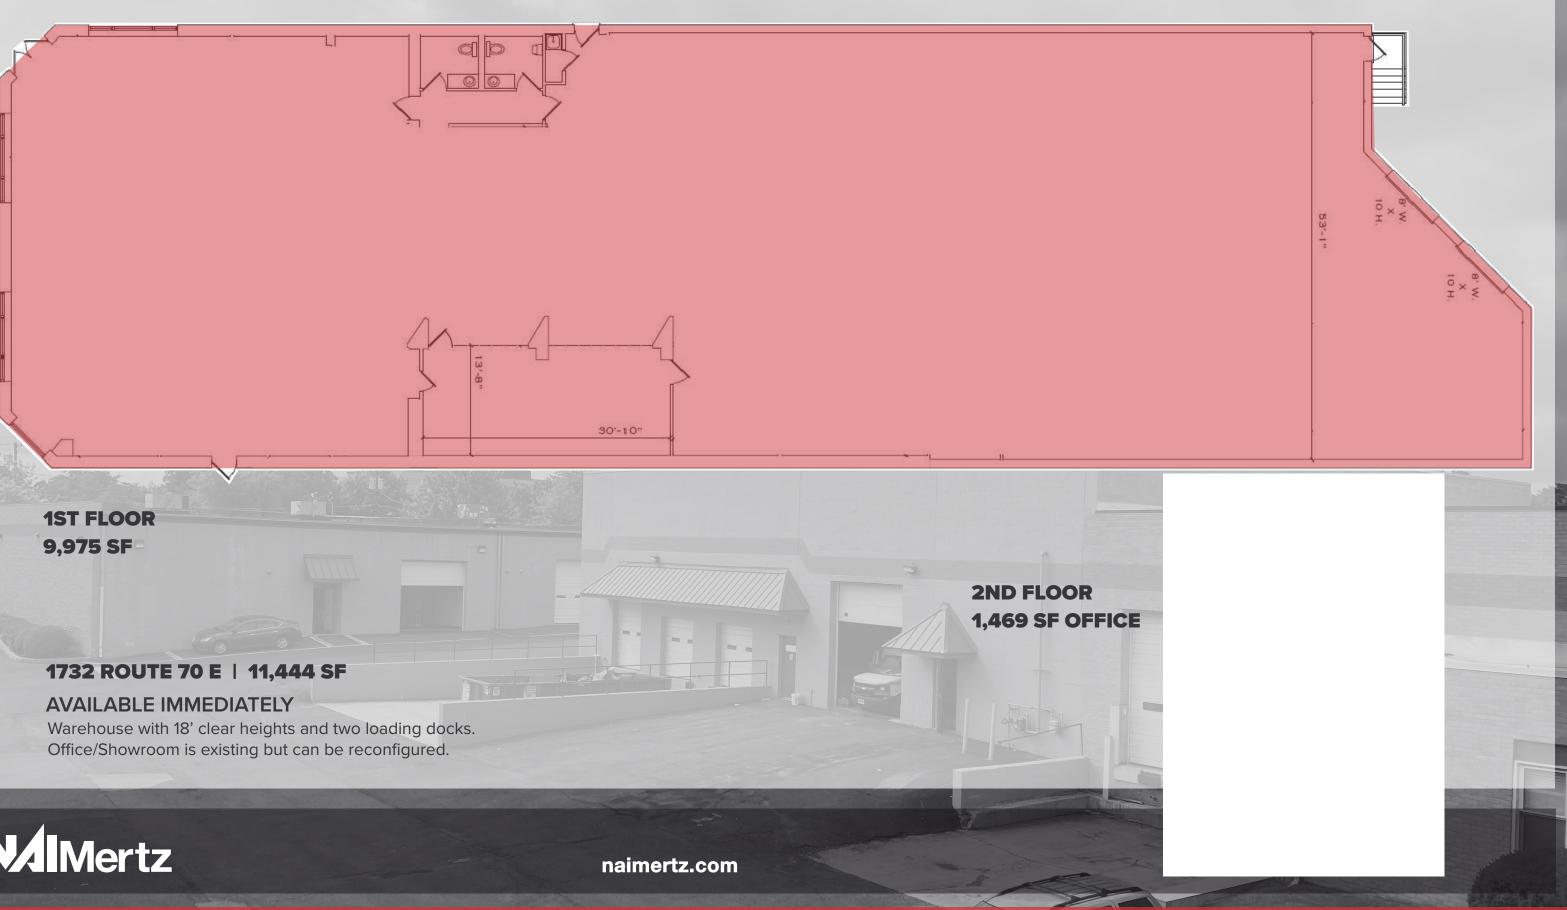

## 1732 ROUTE 70 E

FULL BUILDING 11,444 SF AVAILABLE IMMEDIATELY

### DESCRIPTION Warehouse with 18' clear heights and two loading docks. Office/Showroom

is existing but can be reconfigured.