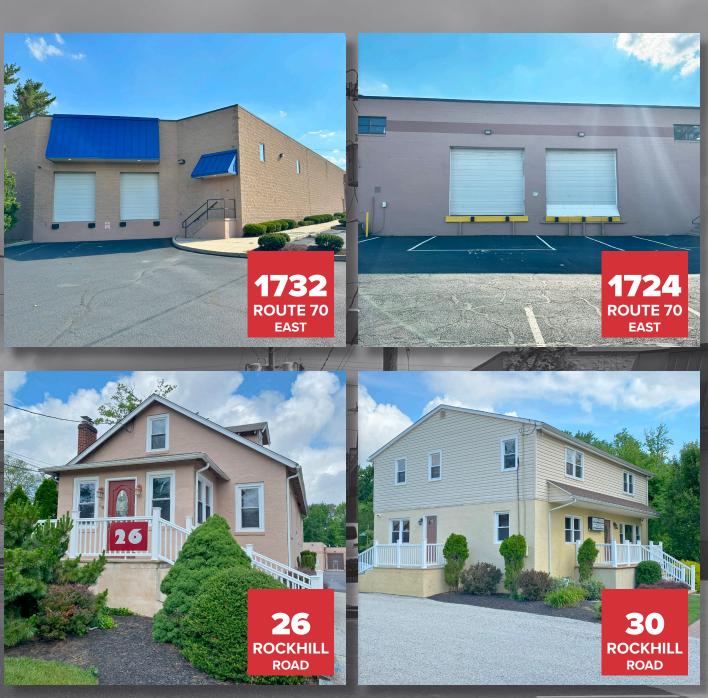

## 1732 ROUTE 70 E

FULL BUILDING 11,444 SF AVAILABLE IMMEDIATELY

### DESCRIPTION Warehouse with 18' clear heights and two loading docks. Office/Showroom

is existing but can be reconfigured.

## DESCRIPTION

1724 ROUTE 70 E 6,140 -SUITE B/B1 16.057 SF AVAILABLE IMMEDIATELY

DIVISIBLE. Warehouse with 19' clear heights, two loading docks and two drive-in doors. **※**∋ Fully air conditioned

## OFFICE FOR SALE

**26 ROCKHILL RD** 2,300 SF 0.25 AC

**30 ROCKHILL RD** 2,500 SF 0.33 AC **DESCRIPTION** Two-story office building

DESCRIPTION Two-story office building. Divisible for multi-tenancy. Full basement.