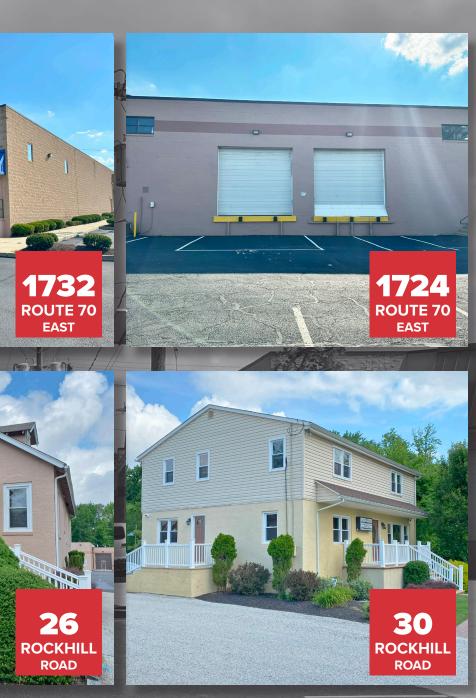

## 1732 ROUTE 70 E

FULL BUILDING 11,444 SF AVAILABLE IMMEDIATELY

### DESCRIPTION Warehouse with 18' clear heights and two loading docks. Office/Showroom

is existing but can be reconfigured.

## DESCRIPTION

1724 ROUTE 70 E 6,140 -SUITE B/B1 16.057 SF AVAILABLE IMMEDIATELY

DIVISIBLE. Warehouse with 19' clear heights, two loading docks and two drive-in doors. **※**∋ Fully air conditioned

## OFFICE FOR SALE

**26 ROCKHILL RD** 2,300 SF 0.25 AC

**30 ROCKHILL RD** 2,500 SF 0.33 AC **DESCRIPTION** Two-story office building

DESCRIPTION Two-story office building. Divisible for multi-tenancy. Full basement.