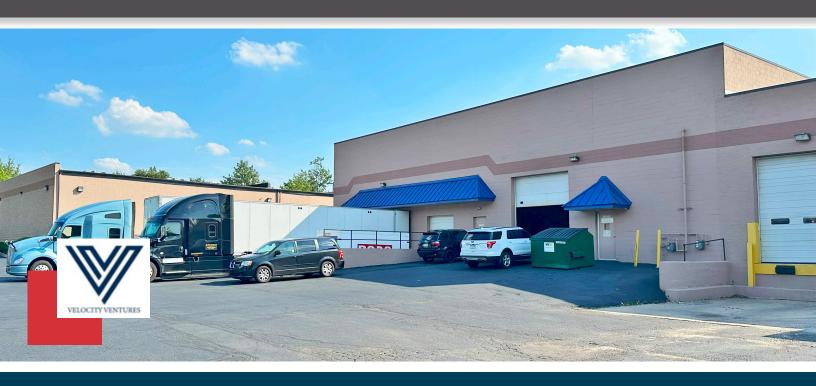

## **ROCKHILL INDUSTRIAL PARK**

**Rockhill Industrial Park is an eight** building portfolio situated right on Route 70 in the heart of Cherry Hill, NJ. The 97,000 total square feet that comprise the park offer spaces ranging from 2,000 to 20,000 square feet that can accommodate a wide variety of industrial uses. The park offers immediate access to I-295 at Exit 34. Occupancy in the park provides monument signage opportunities along the heavily trafficked Route 70 corridor.

### **NEW OWNERSHIP**

### **ABOUT VELOCITY VENTURES**

Velocity Venture Partners is a leading developer of industrial real estate throughout New Jersey and Pennsylvania. The firm devotes its time exclusively to distribution, fulfillment and manufacturing style assets