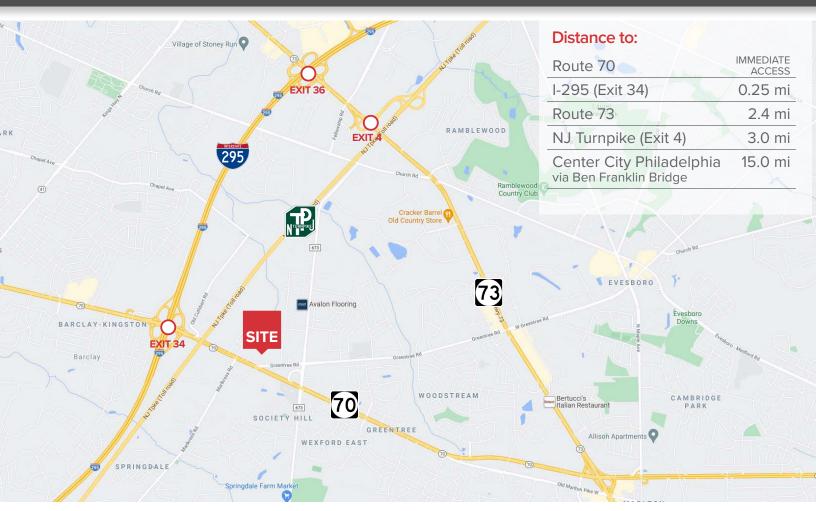

itioned

## OFFICE FOR SALE

**26 ROCKHILL RD** 2,300 SF 0.25 AC

**30 ROCKHILL RD** 2,500 SF 0.33 AC **DESCRIPTION** Two-story office building

DESCRIPTION Two-story office building. Divisible for multi-tenancy. Full basement.







FOR MORE INFORMATION

Jonathan Klear **《□》** <u>+1 856 433</u> 1801 jonathan.klear@naimertz.com

# **N**/Mertz

naimertz.com



# **FLOORPLANS**

## **ROCKHILL INDUSTRIAL PARK** ROUTE 70 @ ROCKHILL RD | CHERRY HILL, NJ

## 1724 ROUTE 70 E - SUITE B/B1 | 6,140 - 16,057 SF



DIVISIBLE









## **ROCKHILL INDUSTRIAL PARK** ROUTE 70 @ ROCKHILL RD | CHERRY HILL, NJ

# **FLOORPLANS**



## **ROCKHILL INDUSTRIAL PARK** ROUTE 70 @ ROCKHILL RD | CHERRY HILL, NJ

## LOCATION INFORMATION

## **ROCKHILL INDUSTRIAL PARK**

## ROUTE 70 @ ROCKHILL RD | CHERRY HILL, NJ



### **NEW OWNERSHIP**

### **ABOUT VELOCITY VENTURES**

Velocity Venture Partners is a leading developer of industrial real estate throughout New Jersey and Pennsylvania. The firm devotes its time exclusively to distribution, fulfillment and manufacturing style assets

distribution, fulfillment and manufacturing style assets VELOCITY VENTURES that are located close to densely populated suburban corridors and major transportation arteries. The team currently owns and operates over 8.5 million square feet of industrial space throughout the

region - a portfolio comprising 200 tenants and 70 properties. Velocity was founded by Gloucester County-native Tony Grelli and Montgomery Countynative Zach Moore. Learn more at www.velocityinv.com

## LEASING ABOUT NAI MERTZ NAI Mertz, a leading



ful