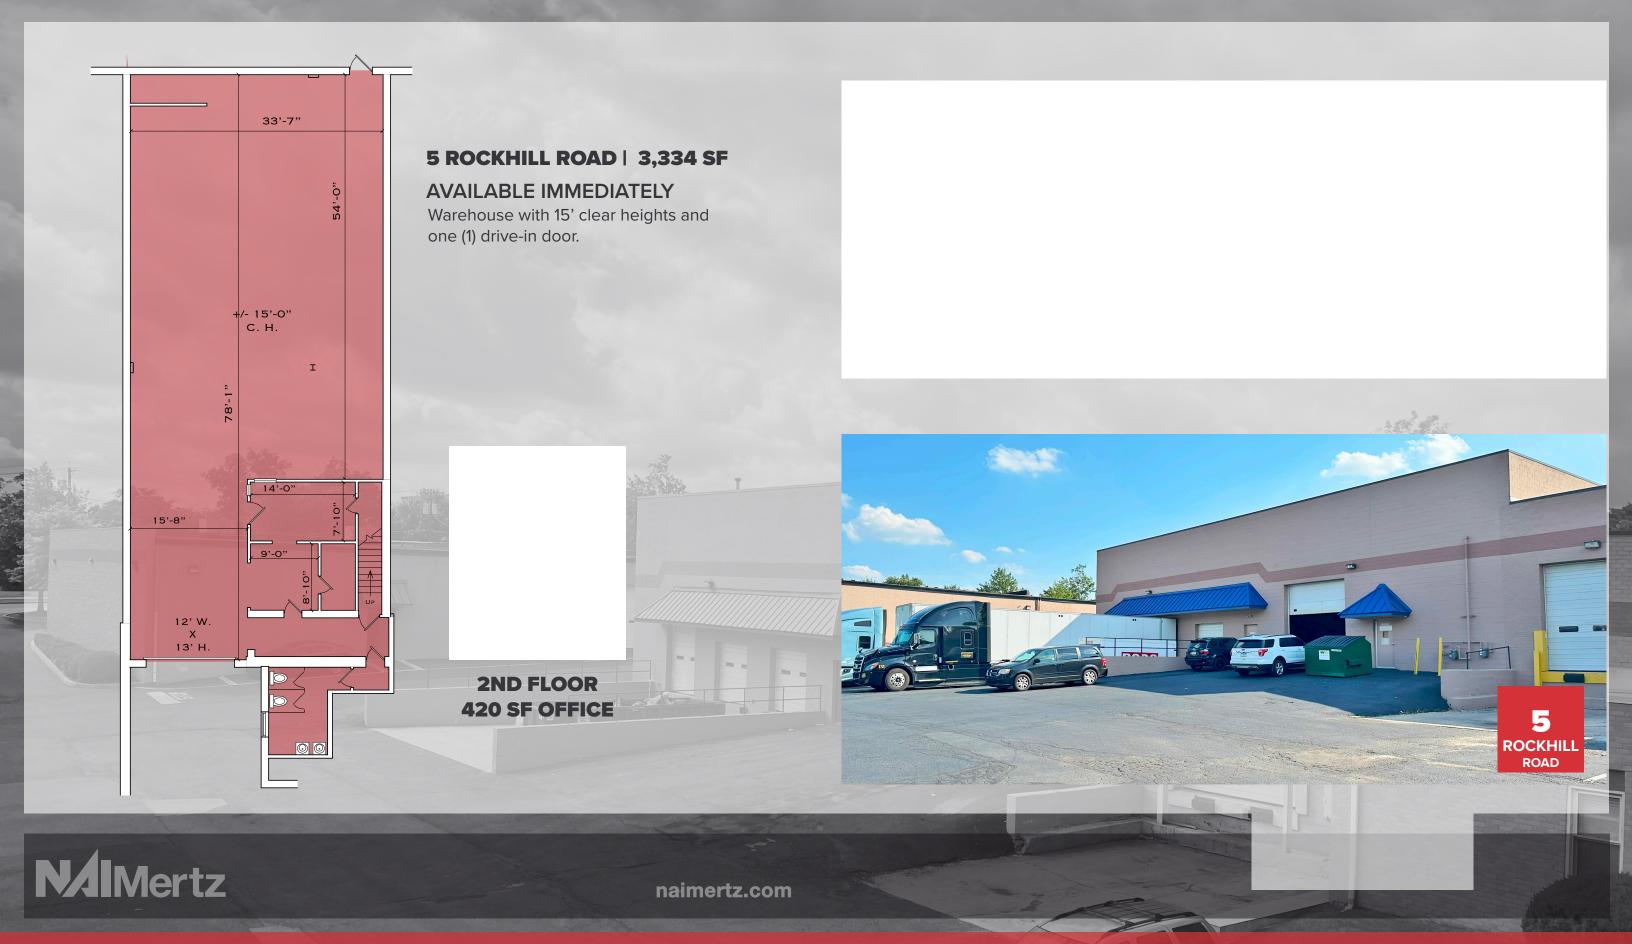

## **5 ROCKHILL RD** SUITE 5 3,334 SF

### (1) 12' x 13' drive-in. 15' clear height in warehouse. Two-story office area with restroom.

DESCRIPTION