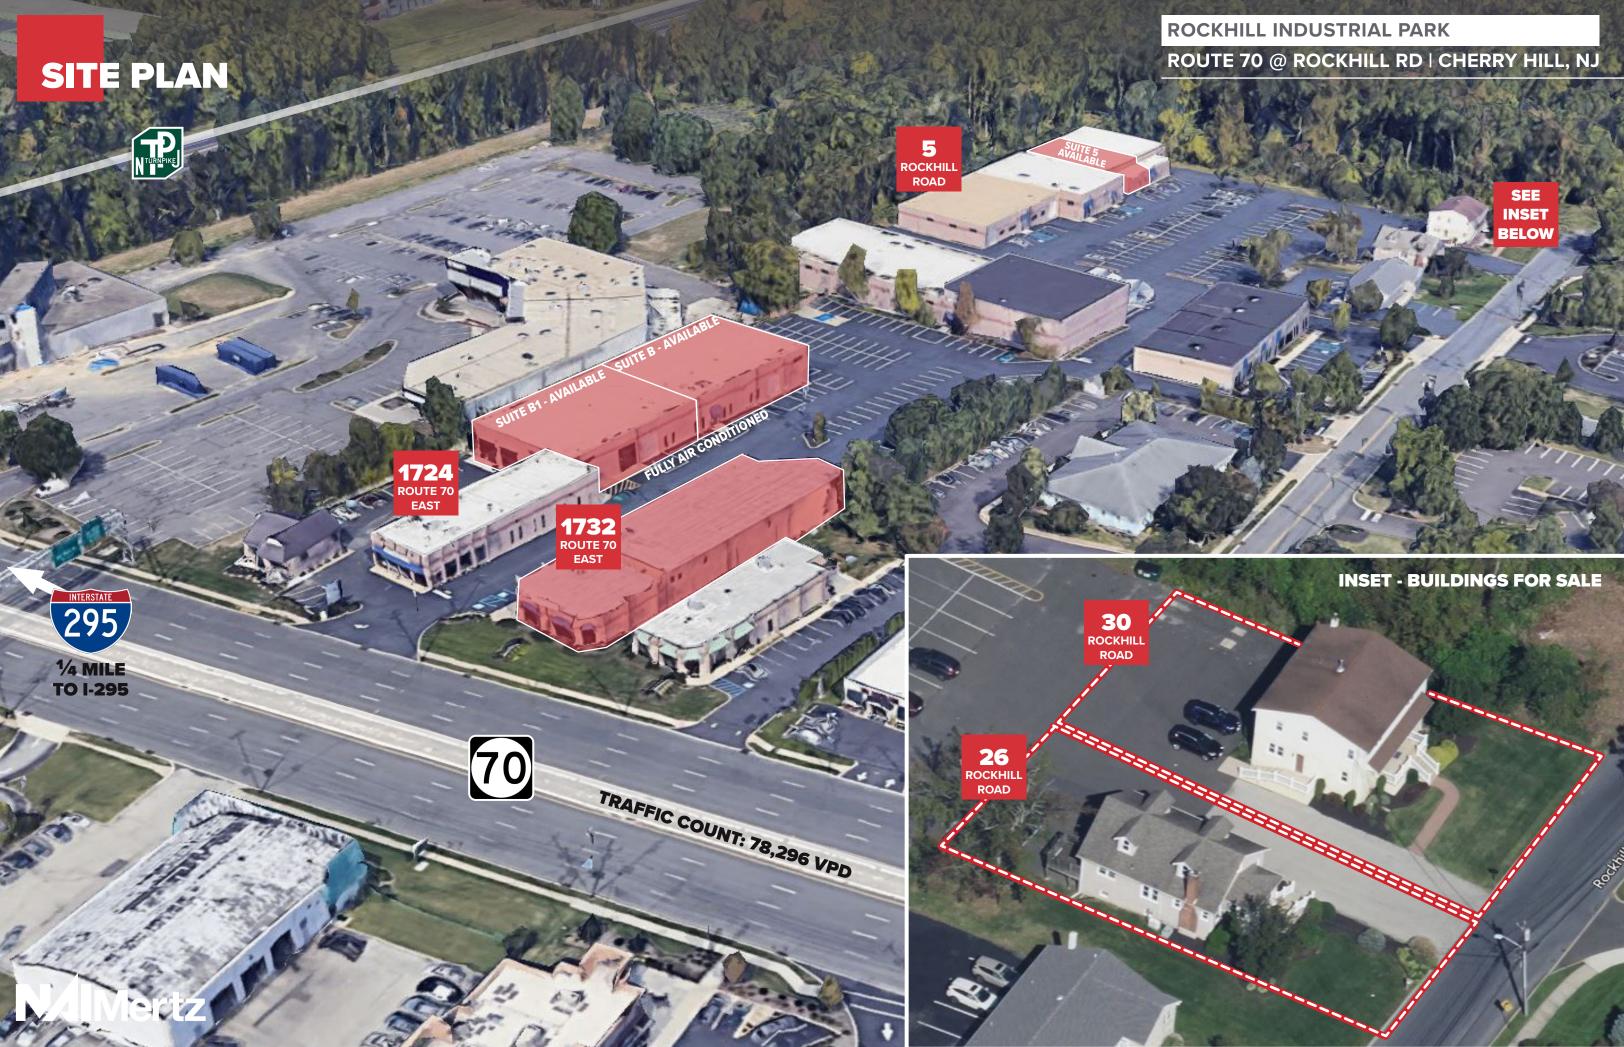

## **ROCKHILL INDUSTRIAL PARK**

**Rockhill Industrial Park is an eight** building portfolio situated right on Route 70 in the heart of Cherry Hill, NJ. The 97,000 total square feet that comprise the park offer spaces ranging from 2,000 to 20,000 square feet that can accommodate a wide variety of industrial uses. The park offers immediate access to I-295 at Exit 34. Occupancy in the park provides monument signage opportunities along the heavily trafficked Route 70 corridor.

## LOCATION INFORMATION

## **ROCKHILL INDUSTRIAL PARK**

## ROUTE 70 @ ROCKHILL RD | CHERRY HILL, NJ