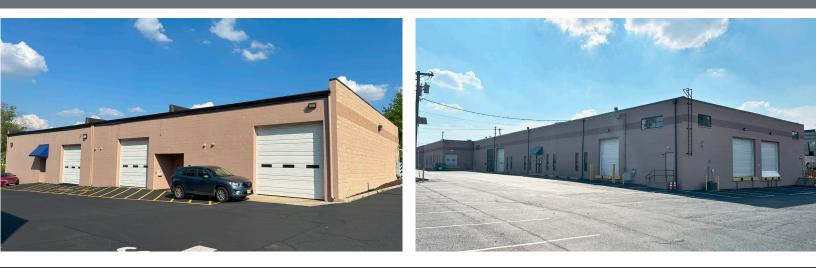

## INDUSTRIAL FOR LEASE

## 1732 ROUTE 70 E

FULL BUILDING 11,444 SF AVAILABLE IMMEDIATELY

### DESCRIPTION Warehouse with 18' clear heights and two loading docks. Office/Showroom

is existing but can be reconfigured.

## DESCRIPTION

1724 ROUTE 70 E 6,140 -SUITE B/B1 16.057 SF AVAILABLE IMMEDIATELY

DIVISIBLE. Warehouse with 19' clear heights, two loading docks and two drive-in doors. **※**∋ Fully air conditioned