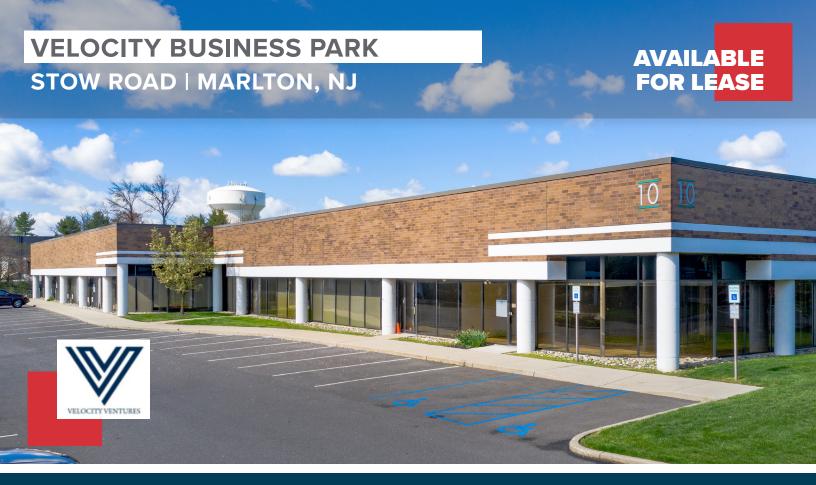

# VELOCITY BUSINESS PARK STOW ROAD | MARLTON, NJ

### ABOUT VELOCITY BUSINESS PARK

Velocity Business Park is a light industrial complex located minutes from Routes 73, 70, I-295 and the NJ Turnpike. Institutional-quality construction provides a professional setting for all industrial and office users. The buildings boast efficient layouts, direct access entrances / loading and tenant control of utilities. VBP is currently home to a mix of twenty publicly-traded, regional and local businesses. Units range from 3,000 to 20,000 SF and feature a mix of loading dock / drive-in configurations.