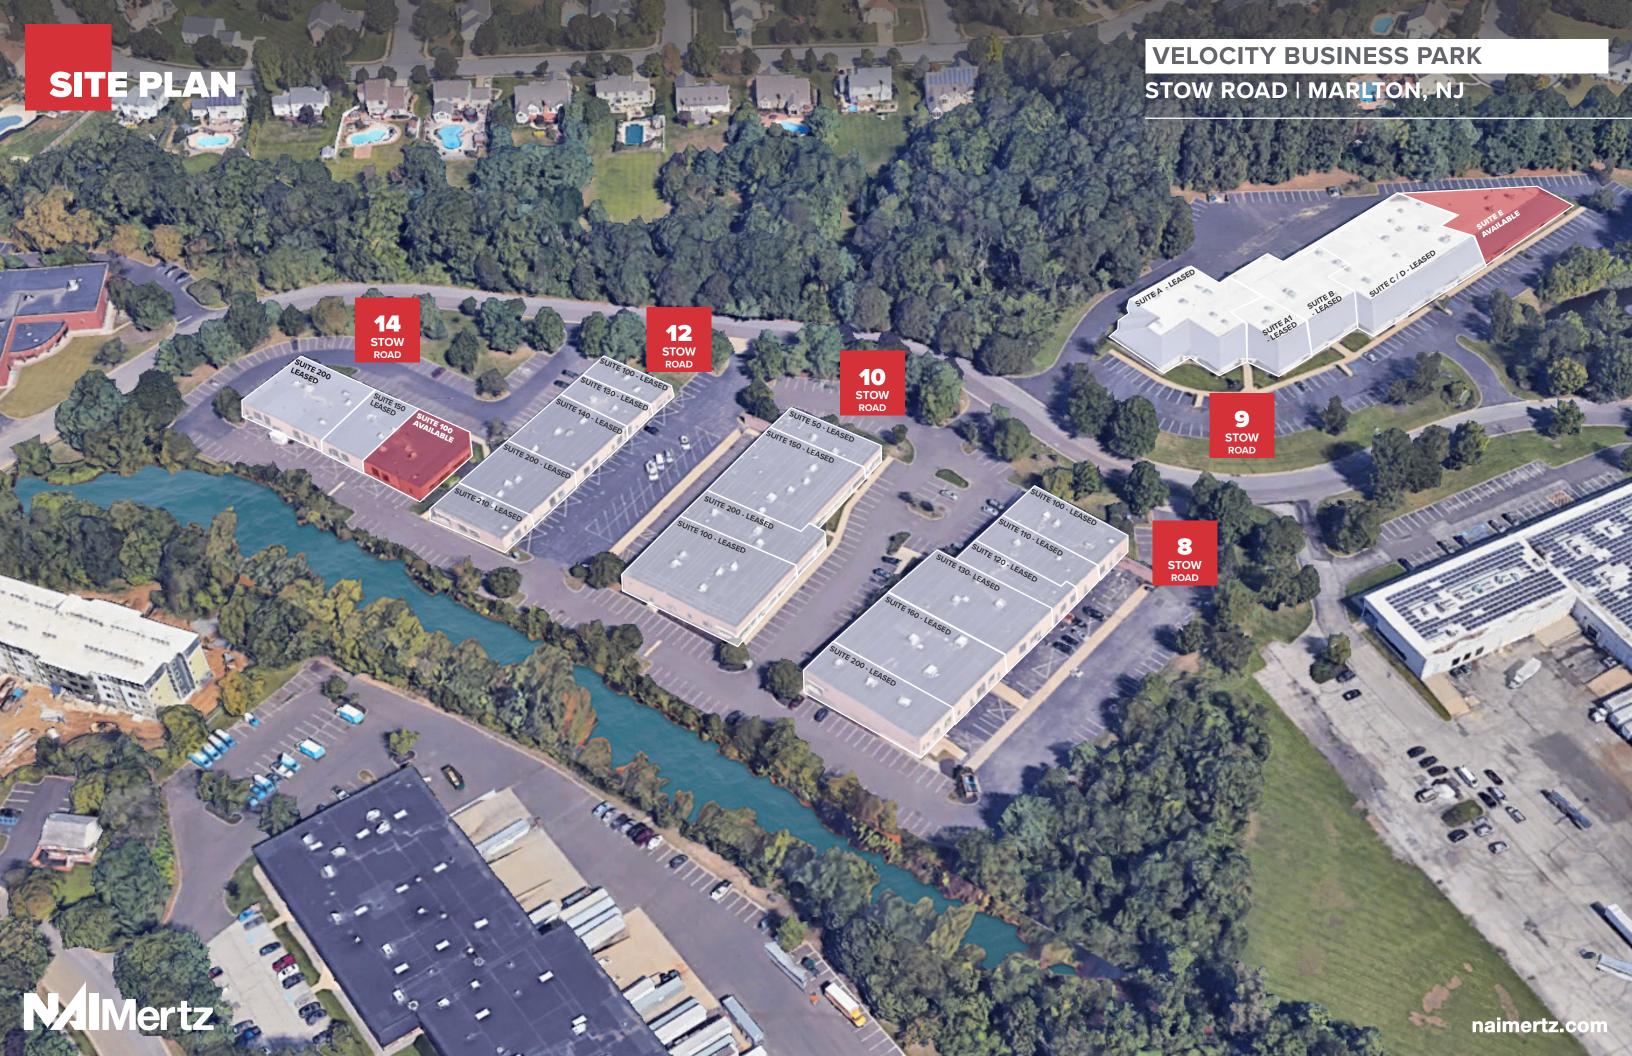

# VELOCITY BUSINESS PARK STOW ROAD | MARLTON, NJ

### ABOUT VELOCITY BUSINESS PARK

Velocity Business Park is a light industrial complex located minutes from Routes 73, 70, I-295 and the NJ Turnpike. Institutional-quality construction provides a professional setting for all industrial and office users. The buildings boast efficient layouts, direct access entrances / loading and tenant control of utilities. VBP is currently home to a mix of twenty publicly-traded, regional and local businesses. Units range from 3,000 to 20,000 SF and feature a mix of loading dock / drive-in configurations.

### EASY ACCESS TO NJ TURNPIKE & I-295

| <  |                         | -      |                   | the second s |
|----|-------------------------|--------|-------------------|----------------------------------------------------------------------------------------------------------------|
|    | 8 STOW ROAD             |        | FULLY LEASED      | -                                                                                                              |
|    | -                       |        | The set of        |                                                                                                                |
| Ar | 9 STOW ROAD             | SF     | <b>CEILING HT</b> | LOADING                                                                                                        |
|    | SUITE E *               | 12,266 | 17'               | 2 DI                                                                                                           |
|    | * FULLY AIR CONDITIONED | -      | -                 | <u> </u>                                                                                                       |
|    |                         |        |                   |                                                                                                                |
|    | 10 STOW ROAD            |        | FULLY LEASED      | 100                                                                                                            |
|    | 10 STOW ROAD            | -      | FULLY LEASED      |                                                                                                                |
|    | 10 STOW ROAD            | -      | FULLY LEASED      |                                                                                                                |
|    |                         |        |                   |                                                                                                                |
|    |                         | SF     |                   |                                                                                                                |