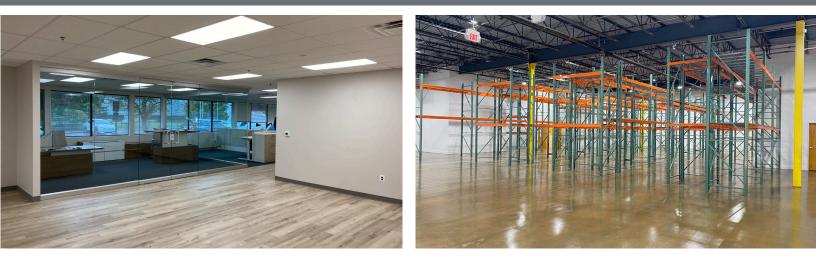

OFFICE SPACE CAN BE BUILT TO SUIT

### INDUSTRIAL UNITS FOR LEASE FROM 6,000 - 12,000 SF