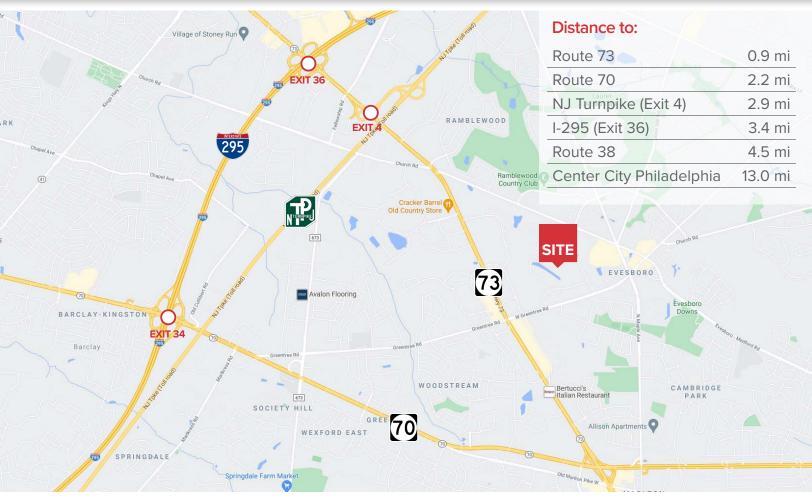

|
|    |                         |        |                   |                                                                                                                |
|    |                         | SF     |                   |                                                                                                                |

OFFICE SPACE CAN BE BUILT TO SUIT

#### FOR MORE INFORMATION

Jonathan Klear (<sup>(</sup>])) +1 856 433 1801 ⊠ jonathan.klear@naimertz.com





naimertz.com









# **VELOCITY BUSINESS PARK** STOW ROAD | MARLTON, NJ

naimertz.com





#### 14 STOW ROAD | 6,018 SF AVAILABLE





# **VELOCITY BUSINESS PARK** STOW ROAD | MARLTON, NJ

# LOCATION INFORMATION

## VELOCITY BUSINESS PARK

#### STOW ROAD | MARLTON, NJ



#### **NEW OWNERSHIP**

#### ABOUT VELOCITY VENTURES

Velocity Venture Partners is a leading developer of industrial real estate throughout New Jersey and Pennsylvania. The firm devotes its time exclusively to distribution, fulfillment and manufacturing style assets that are located close to densely populated



suburban corridors and major transportation arteries. The team currently owns and operates over 7 million square feet of industrial space throughout the region - a portfolio comprising 200 tenants and 70 properties. Velocity was founded by Gloucester County-native Tony Grelli and Montgomery County-native Zach Moore. Learn more at www.velocityinv.com

### FOR MORE INFORMATION

### Jonathan Klear

(↓) +1 856 433 1801
☑ jonathan.klear@naimertz.com

#### LEASING ABOUT NAI MERTZ NAI M