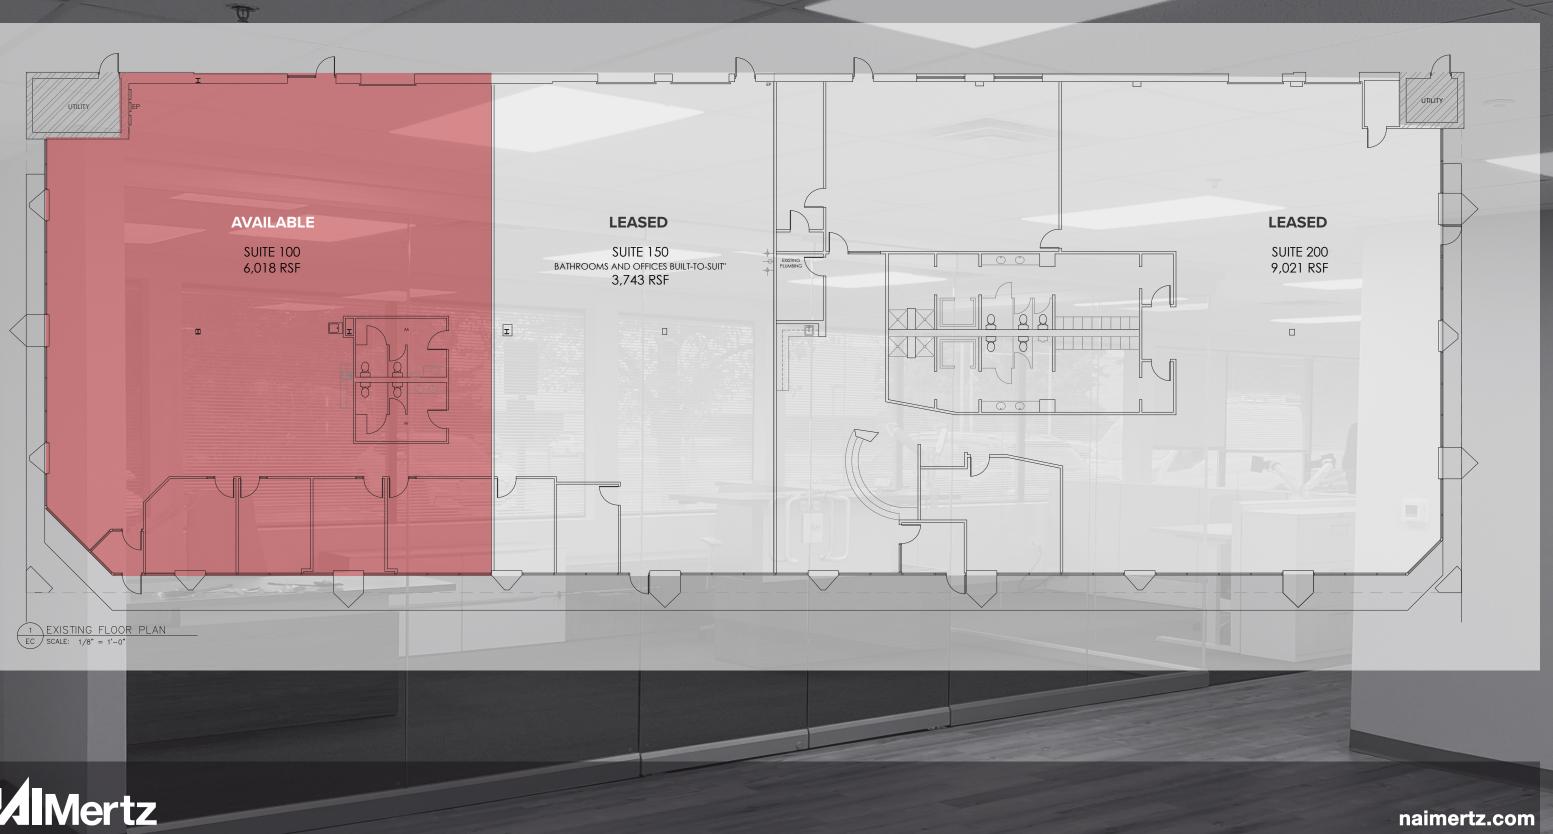

| 10 STOW ROAD            | -      | FULLY LEASED      |                                                                                                                |
|    |                         |        |                   |                                                                                                                |
|    |                         | SF     |                   |                                                                                                                |

OFFICE SPACE CAN BE BUILT TO SUIT

#### FOR MORE INFORMATION

Jonathan Klear (<sup>(</sup>])) +1 856 433 1801 ⊠ jonathan.klear@naimertz.com





naimertz.com









# **VELOCITY BUSINESS PARK** STOW ROAD | MARLTON, NJ

naimertz.com





#### 14 STOW ROAD | 6,018 SF AVAILABLE





# **VELOCITY BUSINESS PARK** STOW ROAD | MARLTON, NJ

# LOCATION INFORMATION

## VELOCITY BUSINESS PARK

#### STOW ROAD | MARLTON, NJ



#### **NEW OWNERSHIP**

#### ABOUT VELOCITY VENTURES

Velocity Venture Partners is a leading developer of industrial real estate throughout New Jersey and Pennsylvania. The firm devotes its time exclusively to distribution, fulfillment and manufacturing style assets that are located close to densely populated



suburban corridors and major transportation arteries. The team currently owns and operates over 7 million square feet of industrial space throughout the region - a portfolio comprising 200 tenants and 70 properties. Velocity was founded by Gloucester County-native Tony Grelli and Montgomery County-native Zach Moore. Learn more at www.velocityi