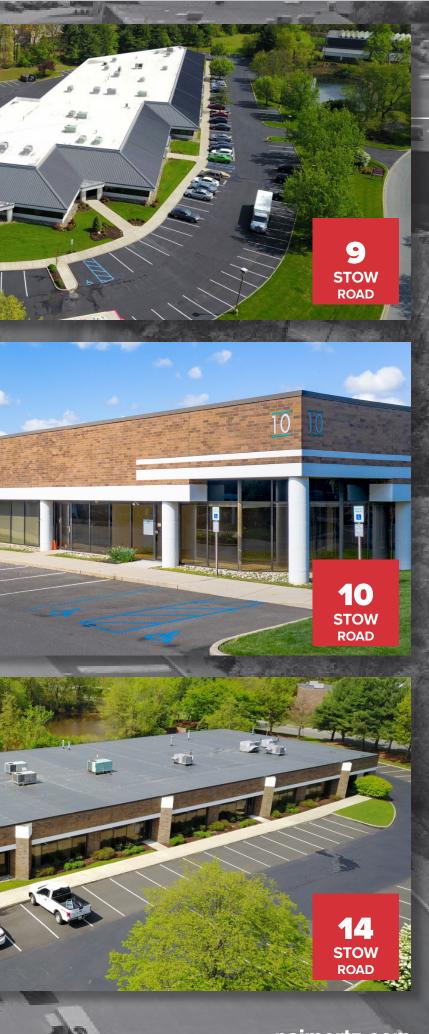

### EASY ACCESS TO NJ TURNPIKE & I-295

| <  |                         | -      |                   | the second s |
|----|-------------------------|--------|-------------------|----------------------------------------------------------------------------------------------------------------|
|    | 8 STOW ROAD             |        | FULLY LEASED      | -                                                                                                              |
|    | -                       |        | The set of        |                                                                                                                |
| Ar | 9 STOW ROAD             | SF     | <b>CEILING HT</b> | LOADING                                                                                                        |
|    | SUITE E *               | 12,266 | 17'               | 2 DI                                                                                                           |
|    | * FULLY AIR CONDITIONED | -      | -                 | <u> </u>                                                                                                       |
|    |                         |        |                   |                                                                                                                |
|    | 10 STOW ROAD            |        | FULLY LEASED      | 100                                                                                                            |
|    | 10 STOW ROAD            | -      | FULLY LEASED      |                                                                                                                |
|    | 10 STOW ROAD            | -      | FULLY LEASED      |                                                                                                                |
|    |                         |        |                   |                                                                                                                |
|    |                         | SF     |                   |                                                                                                                |

#### 14 STOW ROAD | 6,018 SF AVAILABLE